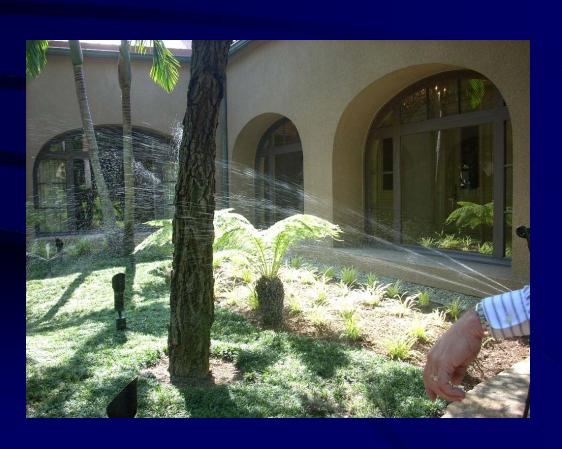

# TWICE PER DAY, EVERY DAY, EVERYTHING WILL LOOK O-K

### OFTEN MEANS TWO TO THREE FEET PER MONTH